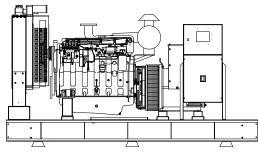

### ENGINE

| Engine                    | BAUDOUIN  |         |                          |
|---------------------------|-----------|---------|--------------------------|
| Engine Model              |           |         | 4M06G50-5                |
| Number of Cylinders       |           |         | 4 Inline                 |
| Injection System          |           |         | Direct                   |
| Compression Ratio         |           |         | 17.5 : 1                 |
| Bore                      |           | mm      | 89                       |
| Stroke                    |           | mm      | 92                       |
| Displacement              |           | lt      | 2.3                      |
| Air Intake                |           |         | Turbocharge& Aftercooler |
| Speed (RPM)               |           | rpm     | 1500                     |
| Oil Capacity              |           | lt      | 9.6                      |
| Standby Power             |           | kW / hp | 48 / 64                  |
| Prime Power               |           | kW / hp | 44 / 59                  |
| Fuel Type                 |           |         | Euro Diesel              |
| Governor System           |           |         | Electronic               |
| Cooling System            |           |         | Water Cooling            |
| Coolant Capacity          |           | lt      | 16                       |
|                           | Full Load |         | 10.7                     |
| Fuel Consumption (It / h) | %75 Load  |         | 7.8                      |
|                           | %50 l     | _oad    | 5.4                      |

### ALTERNATOR

| Frequency           | Hz  | 50   |
|---------------------|-----|------|
| Voltage             | V   | 400  |
| Nb of Phases        |     | 3    |
| Voltage Regulation  |     | ±1%  |
| Insulation Class    |     | Н    |
| Protection Standard |     | IP23 |
| Power Factor        | Cos | 0.8  |