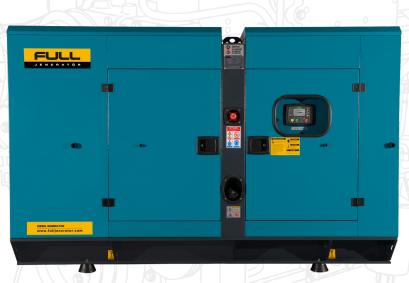

**FB 50 Diesel Generator** 

#### SOUND PROOF CANOPY AND CHASSIS

- Convenient design for easy lifting and carrying
- High standard sound proof canopy design
- Modular design with easily removable nuts bolts
- Lockable doors
- Transparent window for watching Control Panel
- Electrostatic powder painted, providing protection against harsh weather conditions
- Emergency STOP button
- Fuel tank inside the chassis
- Anti-vibration wedges (engine chassis and chassis ground)